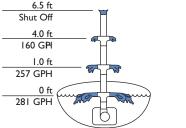

## **Specifications & Performance**

- 257 gallons/hour at 1" lift
- Easy-To-Adjust Flow Control
- Adjustable for top or bottom intake

Average Performance

Medium Fountains Up to 3 ft high

| Application        | For fountains from 4 ft high   |
|--------------------|--------------------------------|
| Operation          | Underwater use only            |
| Duty Cycle         | Continuous operation           |
| Power Requirements | 120 V, 60 Hz., 23 watts, 0.5 A |
| Pump Type          | Wet Rotor                      |
| Performance        | 257 gallons/hour @ I" lift     |
| Shut Off           | 6.5 ft                         |
| Water Inlet Type   | Screen adjustable              |
| Water Outlet Type  | 5/8" I.D. Tubing               |
| Cord Length        | l 6 ft                         |
| Warranty           | l year                         |
| Model              | M250AUL16                      |
| UPC                | 052309706121                   |
| Master Pack        | 2                              |